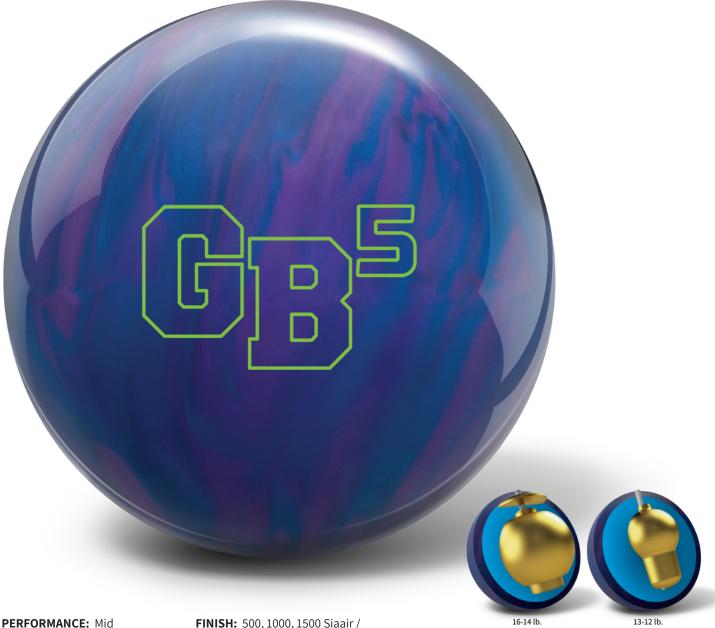

## **EBONITE.COM**

PART NUMBER: 60-108335-93X

COLOR: Purple / Blue **CORE:** Enhanced V2

**COVER TYPE:** Pearl Reactive

**FINISH:** 500, 1000, 1500 Siaair / **Factory Compound** 

WEIGHTS: 16-10 Pounds LANE CONDITION: Medium oil

COVERSTOCK: HK22 - GB 12.7 Pearl REACTION: Length with strong backend

**WARRANTY:** Two years from purchase date

|      | 16 lb | 15 lb | 14 lb | 13 lb | 12 lb | 11 lb | 10 lb |
|------|-------|-------|-------|-------|-------|-------|-------|
| RG   | 2.491 | 2.480 | 2.517 | 2.574 | 2.597 | 2.769 | 2.800 |
| DIFF | 0.041 | 0.048 | 0.048 | 0.040 | 0.040 | 0.002 | 0.002 |

GAME BREAKER 5 PEARL™