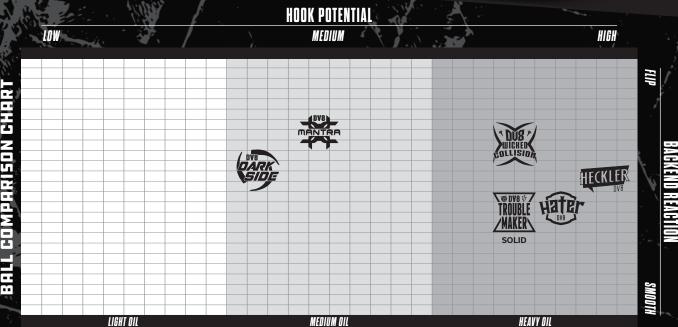

**CORE** Duality **HOOK** 260 LENGTH 160 **PERFORMANCE** Length with controlled arc

| RG | 16 lb | 15 lb | 14 lb | 13 lb          | 12 lh |
|----|-------|-------|-------|----------------|-------|
|    |       |       |       | 2.577<br>0.043 |       |