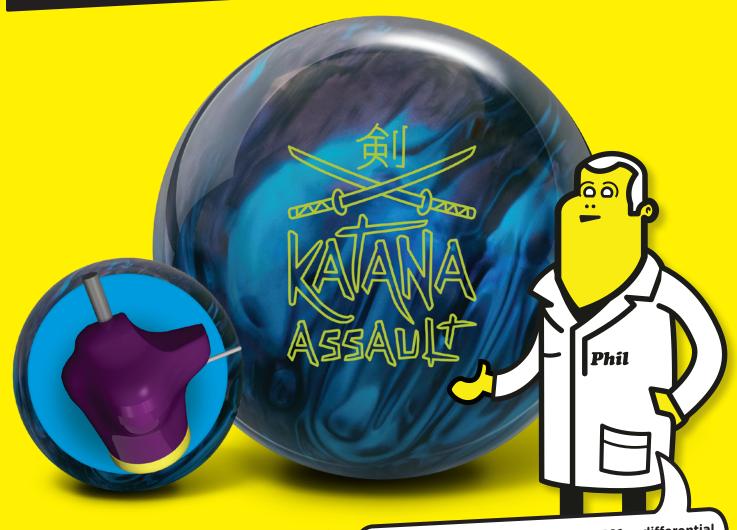

## KATANA ASSAULT™

**LEVEL** Top Shelf

PART NUMBER 60-106879-93X

COLOR Smoke / Black / Blue

CORE Katana Assault Asymmetric

COVERSTOCK HK22 - HyperKinetic

COVER TYPE Pearl Reactive

FINISH 500, 1000, 1500 Siaair / Crown Factory Compound

The Katana Assault has an RG of 2.501, a differential of 0.051, and an intermediate differential of 0.020. This core yields a quick response to friction and a lot of continuation through the pins. The Katana Assault and the new chemical compound cover known as HK-22 Pearl create a new level of backend reaction. This is a Katana on steroids. A monster flip ball, a motion the industry has always craved and now we have brought it to a whole new level.