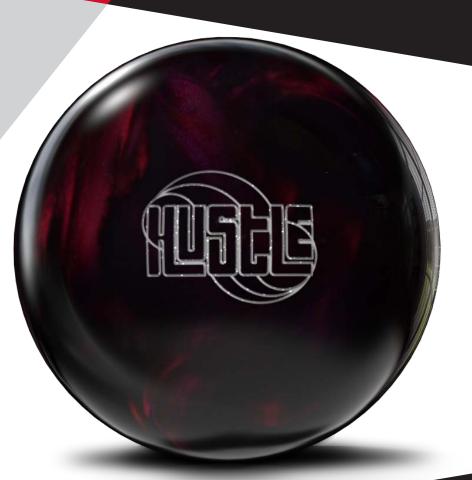

## **Hustle™ WINE**

## **PRODUCT DETAILS:**

**COVERSTOCK:** VTC™ Pearl Reactive

**CORE:** Hustle™ Core

COLOR: Cranberry / Merlot FINISH: Reacta Gloss™

CONDITION: Light to Medium Oil FLARE POTENTIAL: Low - Medium **AVAILABLE WEIGHTS:** 16 – 10 lbs.